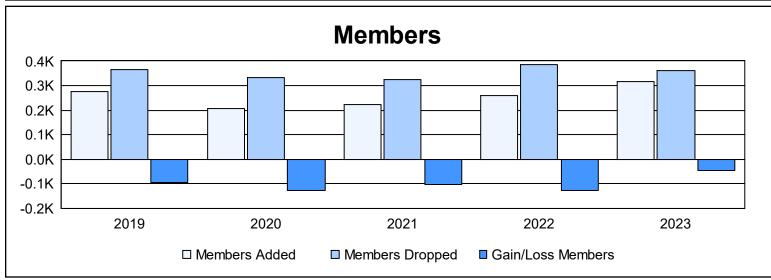

District 24 L

As of June 2023 Cumulative

| Year      | New<br>Clubs | Dropped<br>Clubs | Gain/<br>Loss<br>Clubs | New<br>Members | Charter<br>Members | Reinstate<br>Members | Transfer<br>Members | Total<br>Member<br>Added | Total<br>Members<br>Dropped | Gain/<br>Loss<br>Members |
|-----------|--------------|------------------|------------------------|----------------|--------------------|----------------------|---------------------|--------------------------|-----------------------------|--------------------------|
| 2018-2019 | 1            | 1                | 0                      | 220            | 30                 | 4                    | 20                  | 274                      | 367                         | -93                      |
| 2019-2020 | 0            | 2                | -2                     | 152            | 4                  | 30                   | 20                  | 206                      | 334                         | -128                     |
| 2020-2021 | 1            | 2                | -1                     | 169            | 21                 | 19                   | 14                  | 223                      | 324                         | -101                     |
| 2021-2022 | 0            | 5                | -5                     | 208            | 6                  | 26                   | 19                  | 259                      | 387                         | -128                     |
| 2022-2023 | 0            | 5                | -5                     | 274            | 5                  | 13                   | 24                  | 316                      | 362                         | -46                      |
| Average   | 0            | 3                | -3                     | 205            | 13                 | 18                   | 19                  | 256                      | 355                         | -99                      |