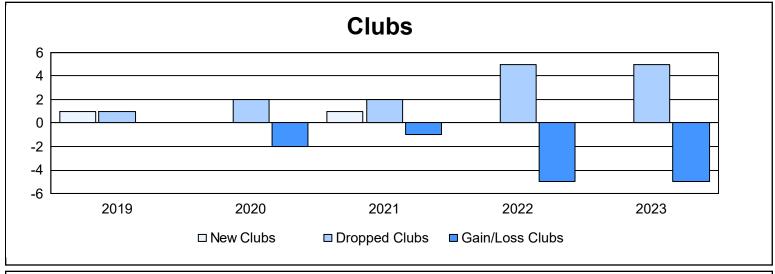

District 24 L

As of June 2023 Cumulative

| Year      | New<br>Clubs | Dropped<br>Clubs | Gain/<br>Loss<br>Clubs | New<br>Members | Charter<br>Members | Reinstate<br>Members | Transfer<br>Members | Total<br>Member<br>Added | Total<br>Members<br>Dropped | Gain/<br>Loss<br>Members |
|-----------|--------------|------------------|------------------------|----------------|--------------------|----------------------|---------------------|--------------------------|-----------------------------|--------------------------|
| 2018-2019 | 1            | 1                | 0                      | 220            | 30                 | 4                    | 20                  | 274                      | 367                         | -93                      |
| 2019-2020 | 0            | 2                | -2                     | 152            | 4                  | 30                   | 20                  | 206                      | 334                         | -128                     |
| 2020-2021 | 1            | 2                | -1                     | 169            | 21                 | 19                   | 14                  | 223                      | 324                         | -101                     |
| 2021-2022 | 0            | 5                | -5                     | 208            | 6                  | 26                   | 19                  | 259                      | 387                         | -128                     |
| 2022-2023 | 0            | 5                | -5                     | 274            | 5                  | 13                   | 24                  | 316                      | 362                         | -46                      |
| Average   | 0            | 3                | -3                     | 205            | 13                 | 18                   | 19                  | 256                      | 355                         | -99                      |